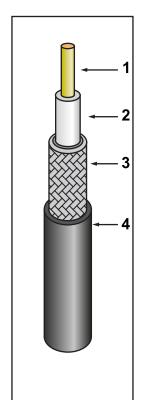

## TZC 75024 Coax Cable

| Construction Specifications |                            |        |  |  |  |  |
|-----------------------------|----------------------------|--------|--|--|--|--|
| 1 Inner Conductor           | 0.31 mm                    |        |  |  |  |  |
| 2 Dielectric                | 1.97 mm                    |        |  |  |  |  |
| 3 Overall Braid             | Tinned Copper braid shield |        |  |  |  |  |
| 4 Jacket                    | LSHF                       | 3.55mm |  |  |  |  |
|                             |                            |        |  |  |  |  |